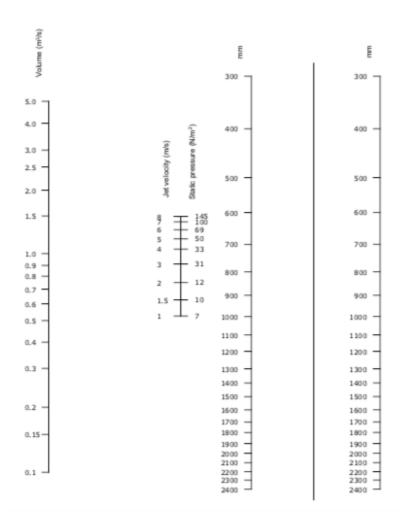

ions throughout the world.

Available in variety of sizes, all WL types have a single bank of blades with a 45° face for good levels of rain resistance in all but the most demanding conditions.

Minimal resistance to airflow is assured with an approximate free area of 50% on all formats.

#### **APPLICATIONS**

Airport / Cinema / Computer Room / Exhibition Centre / Hospital / Hotel Kitchen / Laboratory / Marine & Offshore / Office Area / Restaurant Supermarket / Theatre

### CONSTRUCTION

Material :- Aluminium, grade 1060. Material Thickness :- 0.7mm +/- 0.03 Blades:- 45 ° Face Slope, Spacing 40mm





<u>www.easyhvac.co.uk</u> Tel: +44 (0) 2477 411 014



www.easyhvac.co.uk +44 (0) 2477 411 014



# UES Weather Louvre – Model WL

### UES Weather Louvre - Model WI

## SELECTION DATA / WL



www.easyhvac.co.uk Tel: +44 (0) 2477 411 014