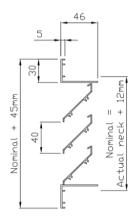

Available in variety of sizes, all WL types have a single bank of blades with a 45° face for good levels of rain resistance in all but the most demanding conditions.

Minimal resistance to airflow is assured with an approximate free area of 50% on all formats.

### CONSTRUCTION

Material :- Aluminium, grade 1060. Material Thickness :- 0.7mm +/- 0.03 Blades:- 45 ° Face Slope, Spacing 40mm

<u>www.easyhvac.co.uk</u> Tel: +44 (0) 2477 411 014

www.easyhvac.co.uk +44 (0) 2477 411 014