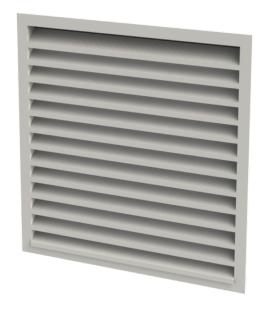

## **UES Weather Louvre – Model WL**

The UES **WL Weather Louvre** is suitable for a wide range of outdoor applications i.e. fresh air intake or extract. Standard weather louvres are the single bank weather louvre type used in countless installations throughout the world.

Available in variety of sizes, all WL types have a single bank of blades with a 45° face for good levels of rain resistance in all but the most demanding conditions.

Minimal resistance to airflow is assured with an approximate free area of 50% on all formats.