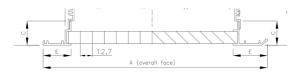

#### Free Area:-

565mm<sup>2</sup> (595mm<sup>2</sup> overall face size, tile replacer, no fixing holes)

A= 595mm (Face Size)

E= 30mm

C= 25mm

Neck Size= 547mm

\*All sizes nominal

www.easyhvac.co.uk Tel: +44 (0) 2477 411 014