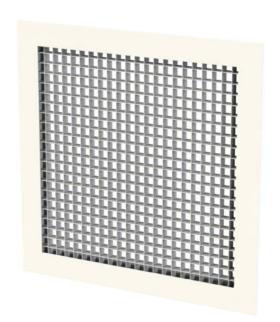

## UES Egg Crate Grille- Model ECG595

The UES **ECG Egg Crate Grille** is suitable for a wide range of indoor applications & is industry standard extract air grille.

Comprising a core with over 90% free area with vanes parallel to airflow, egg crate grilles are capable of handling huge air volumes with minimal noise generation or pressure drop. Ideal for areas requiring high changeover rates like restaurant kitchens, painting booths etc.

#### **APPLICATIONS**

Airport /Cinema /Computer Room /Exhibition Centre /Hospital/Hotel Kitchen /Laboratory /Marine & Offshore /Office Area /Restaurant Supermarket /Theatre